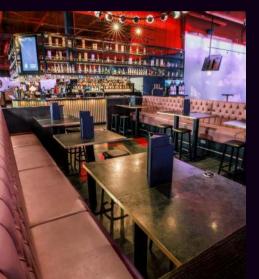

#### Our versatile venue in Essex.

Puttshack Lakeside is the ideal venue for team building activities, office parties and corporate events.

Boasting a wonderful terrace where you can enjoy your drinks in style, a bright private room, and two semi-private areas which keep you close to the action, Puttshack Lakeside is the perfect base to enjoy our globally inspired food and drinks packages with your team.

#### Available for private hire.

If you are planning a social event, meeting or a corporate party, Sapphire is the ideal setting for your celebration!

Connected to our terrace, this bright space is fully AV equipped and adaptable for any event.