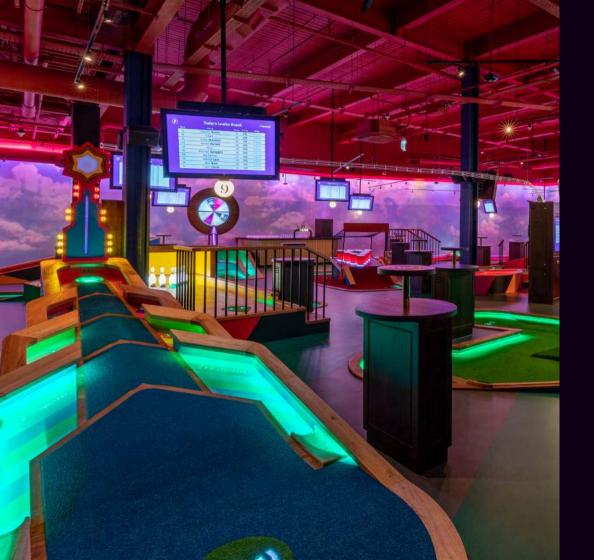

# MORE THAN MINI GOLF

#### This is mini-golf everybody will love!

We've given traditional mini golf a twist, making it the ultimate social experience for everyone.

With our high tech scoring system, score the highest and forget about writing down your points on a paper scorecard, the game does everything for you!

Our incredible courses are packed full of fun at every hole, not to mention our interactive prize wheel and pop quiz holes. Avoid the hazards and aim sharp for our Supertubes to win extra points and score a hole in one.