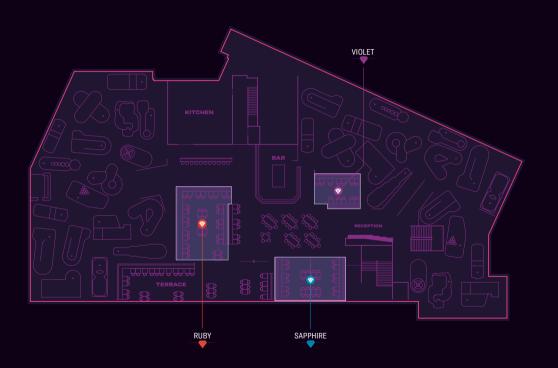

### **LAKESIDE FLOORPLAN**

### **CAPACITIES**

|          |                              | Standing | Theatre | Boardroom |
|----------|------------------------------|----------|---------|-----------|
| <b>V</b> | RUBY<br>Semi private area.   | 50       | -       | -         |
| <b>V</b> | SAPPHIRE Private room.       | 50       | 30      | 20        |
| <b>V</b> | VIOLET<br>Semi private area. | 25       | -       | -         |