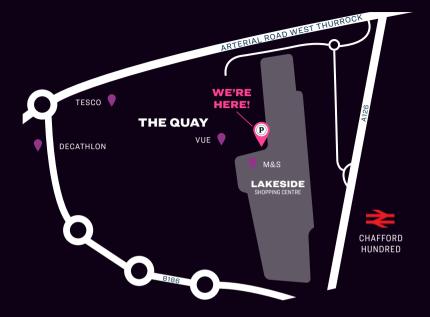

#### WHERE TO FIND US

Located in the bustling Lakeside shopping centre, Puttshack is easily reachable from Chafford Hundred station and if you are driving, the closest parking is Car Park 12.

#### **Puttshack Lakeside**

The Quay, West Thurrock Way, Grays, Essex, RM20 2AD