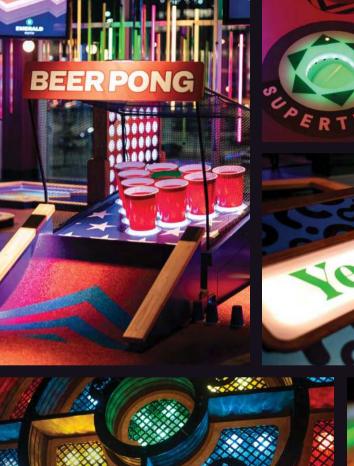

#### This is mini-golf everybody will love!

We've given traditional mini golf a twist, making it the ultimate social experience for everyone.

With our high tech scoring system, score the highest and forget about writing down your points on a paper scorecard, the game does everything for you!

Our incredible courses are packed full of fun at every hole, not to mention our interactive prize wheel and pop quiz holes. Avoid the hazards and aim sharp for our Supertubes to win extra points and score a hole in one.