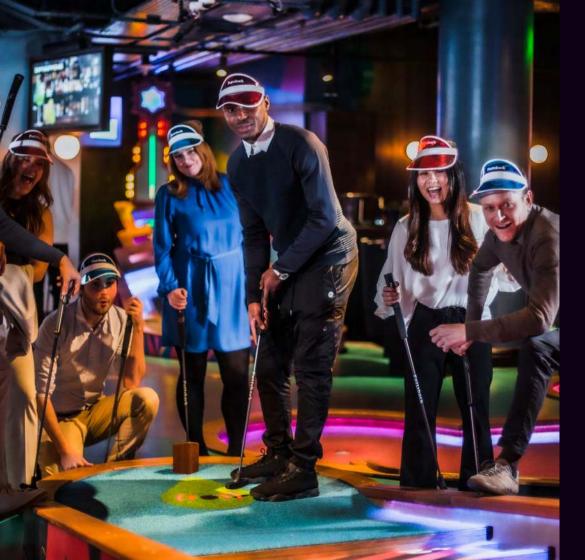

#### This is mini-golf everybody will love!

We've given traditional mini golf a twist, making it the ultimate social experience for everyone.

With our high tech scoring system, score the highest and forget about writing down your points on a paper scorecard, the game does everything for you!

Our incredible courses are packed full of fun at every hole, not to mention our interactive prize wheel and pop quiz holes. Avoid the hazards and aim sharp for our Supertubes to win extra points and score a hole in one.